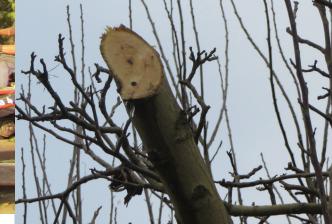

Knives are used for pruning in green trees, up to a maximum of  $\emptyset$  2-3 cm.

For dry pruning in trees and with branches up to  $\emptyset$  6-7 cm., it is necessary to use saw discs, easily and quickly interchangeable.