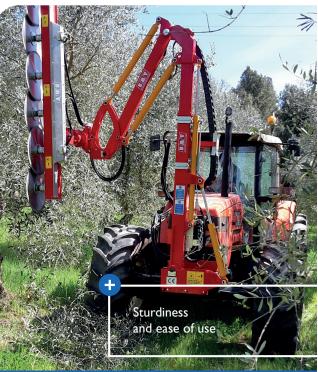

PRUNING MACHINE FOR DRY AND GREEN CUTTING IN CITRUS, OLIVE GROVES AND ORCHARDS

model FLHD900

bmv-italy.com

Our pruning machines for dry and green cutting are operating machines applied in front of the tractor, equipped with one or more cutting units and operated by means of an independent hydraulic tank of 80 lt., pump + gear box and cooling radiator: all set behind the tractor with 3-point coupling.

## **ADVANTAGES**

The mechanical pruning combines the advantages or manual pruning with those of intensive cultivation needs, drastically reducing the labour costs.

A good pruning allows the penetration of light and the air circulation among the trees, reducing the need for pesticides and treatments; it facilitates the application of herbicides and fertilizers, helps the movement of machinery in the orchard and has positive effects on the future productivity of plants.