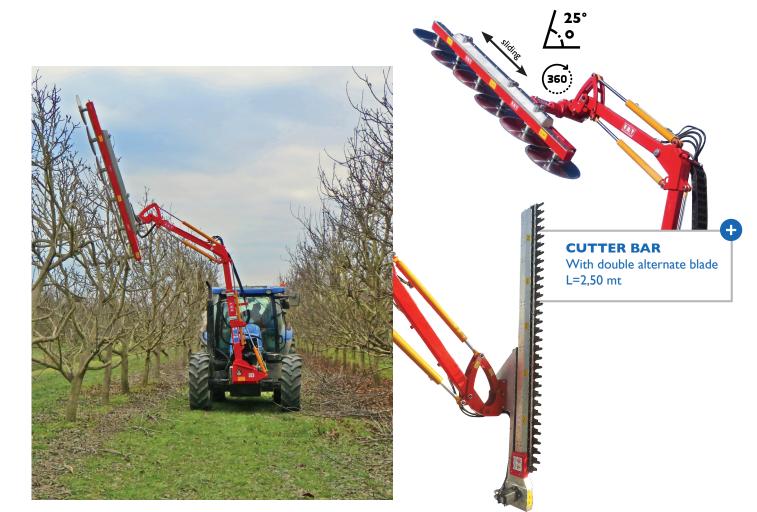

## PRUNING MACHINE model FLHD900

## PRUNING MACHINE model FLHD900

| MACHINE<br>MODEL | N° DISCS/KNIVES |   |   | CUTTING LENGTH<br>(cm) |   |   | N°<br>ENGINES | WEIGH<br>T |
|------------------|-----------------|---|---|------------------------|---|---|---------------|------------|
|                  | А               | В | С | A                      | В | С | ENGINES       | (Kg.)      |
| FLHD900          | 4               | - | - | 164                    | - | - | I             | 330        |
| A                | 5               | - | - | 202                    | - | - | 2             | 350        |
|                  | 6               | - | - | 240                    | - | - | 2             | 370        |