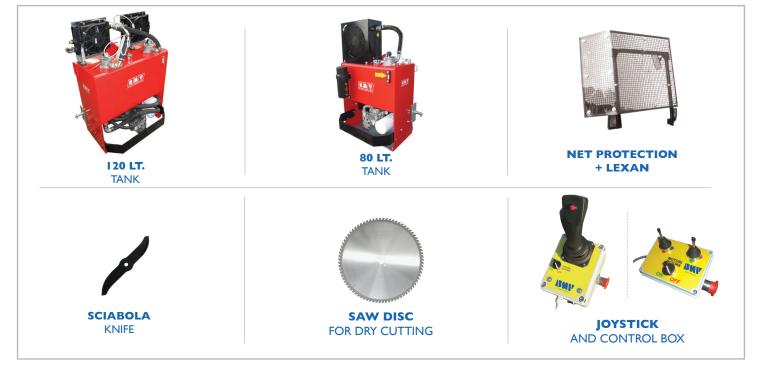

## INDEPENDENT HYDRAULIC TANKS and ACCESSORIES

 $\geq$ 

PRUNING MACHINE FOR DRY AND GREEN CUTTING IN CITRUS, OLIVE GROVES AND ORCHARDS

model FLHD900

bmv-italy.com

Our pruning machines for dry and green cutting are operating machines applied in front of the tractor, equipped with one or more cutting units and operated by means of an independent hydraulic tank of 80 lt., pump + gear box and cooling radiator: all set behind the tractor with 3-point coupling.

Knives are used for pruning in green trees, up to a maximum of  $\emptyset$  2-3 cm.

For dry pruning in trees and with branches up to  $\emptyset$  6-7 cm., it is necessary to use saw discs, easily and quickly interchangeable.