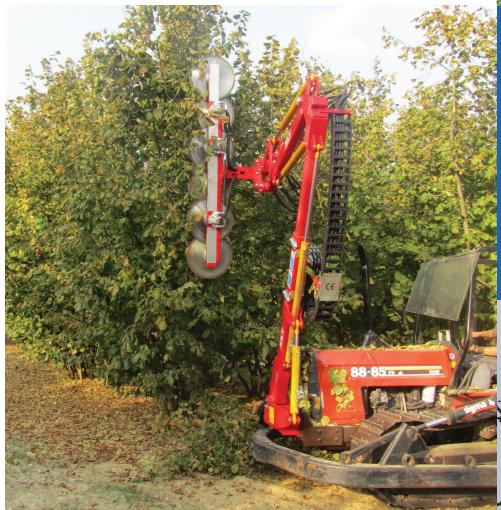

Knives are used for pruning in green trees, up to a maximum of  $\emptyset$  2-3 cm.

For dry pruning in trees and with branches up to  $\emptyset$  6-7 cm., it is necessary to use saw discs, easily and quickly interchangeable.

## PRUNING MACHINE model FLHD900